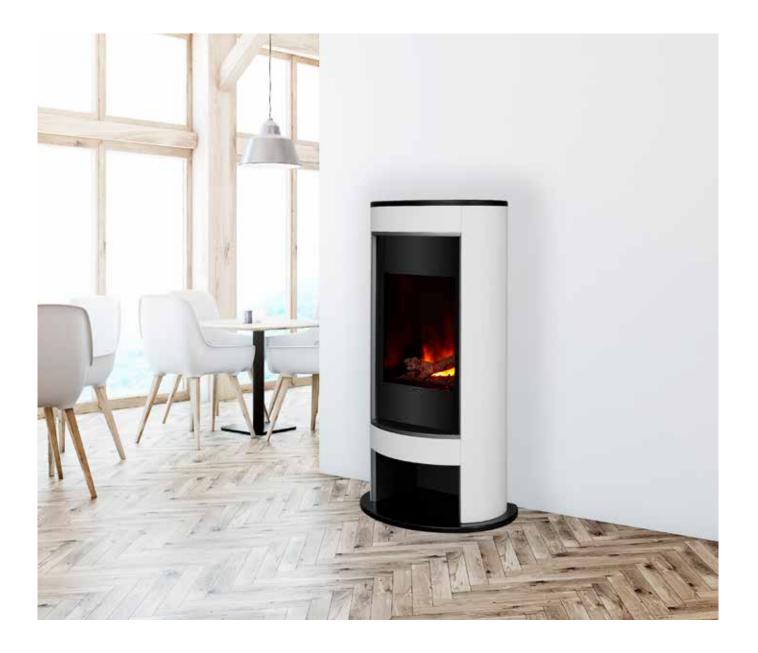

opti-V® 360 - With its striking and uncompromising design, the Opti-Virtual® 360 can already be regarded a modern classic.

**cubic -** The distinct yet sleek metal design of the free standing Cubic will bring you the joy of fire for many years. It's ever changing, free floating flames and smoke are due to Dimplex's own Optimyst® system. Enhance the flame effect with the optional mirror back panel.