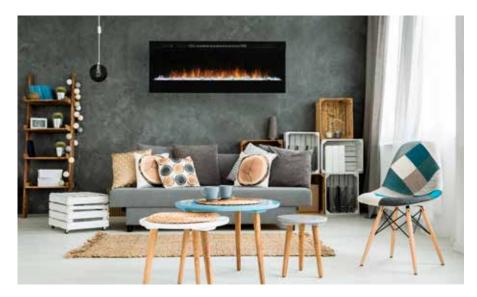

#### The role of fire in your interior

Fire inspires, relaxes, alleviates and reduces your heart rate. Fire attracts people, stimulates contact and connects us. A cosy, comfortable fireplace gives you a sense of relaxation and well-being. Let us inspire you and add value to your interior.