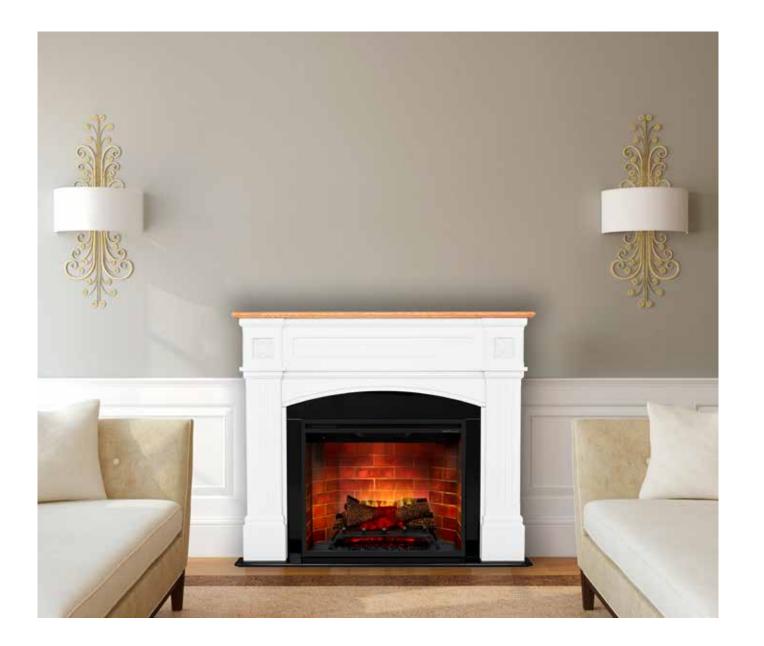

**lucia -** Traditional fireplace style with modern touch in matt black finish. The Lucia fits in every small interior and owes its beautiful flame effect to the famous Optiflame® fire.

**bellini black -** Clear contrasts and sleek lines mark the Bellini black. The white surround and black front panel will suit a wide variety of both classical and contemporary interiors. The Bellini owes its beautiful flame effect to the famous Optiflame® fire.