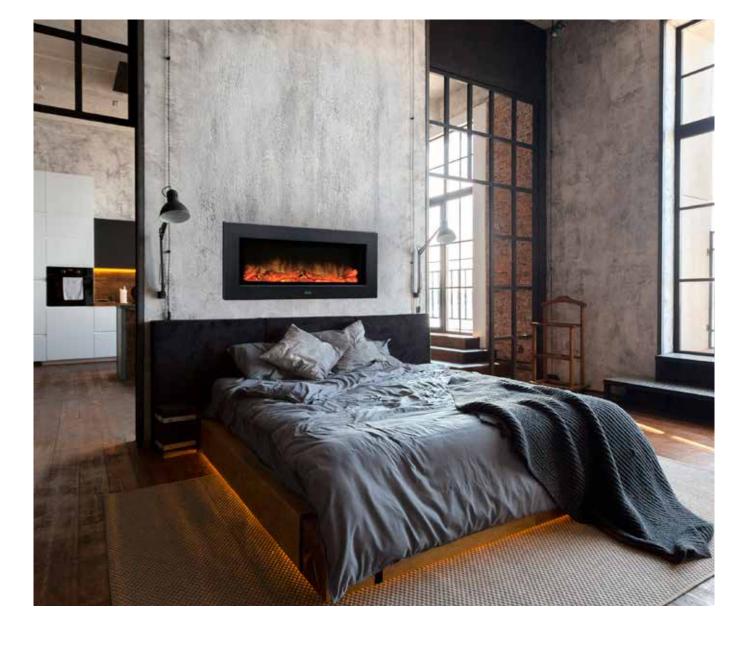

### PLUG&PLAY

**toluca -** The wall hung fireplace enables you to enjoy a quality Dimplex fire nearly anywhere and in any interior style. Extremely easy to install in the smallest of spaces.

**sp16 -** This wall fire is nearly a meter wide, to create a big impression. With flames rising above a very realistically glowing log fuel bed, within a black surround.