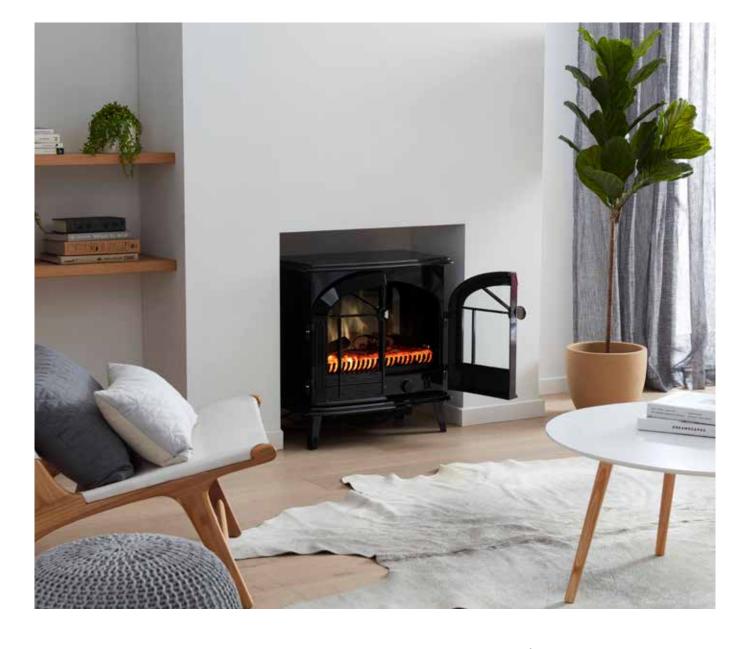

you the joy of fire for many years. It's ever changing, free floating flames and smoke are due to Dimplex's own Optimyst® system. Enhance the flame effect with the optional mirror back panel.

**danville -** A modern fireplace insert, with a 3D flame effect and glowing wood blocks that continue to fascinate. Available in three different designs to create your personal style: powerful black, beautiful chrome or classic brass.





**haydn -** The Haydn has a classic country style, with a touch of modern. Experience the pure feeling of an original fireplace, thanks to the brick back panel and the realistic flames burning in the middle, above softly glowing logs.

**sherwood -** A big, modern fireplace in a high gloss white finish. Unique realistic fire due to the Revillusion® technique.





ravel suite - The Ravel is a modern styled suite. It has a concrete lookalike base with black and white finish.

**stockbridge -** Luxury free-standing electric fire with the 3-dimensional Optimyst® fire. A playful flame effect is created by the ultrafine water mist and the halogen lighting.



www.dimplex-fires.eu

#### Follow us



**NL** @dimplexfires\_nl

**DE** @dimplexfires\_de **FR** @chemineedimplex

PL @dimplex.kominki.elektryczne



NL @Dimplex Fires NL

**DE** @Dimplex Fires DE

FR @Cheminée Dimplex

PL @Kominki elektryczne Dimplex



dimplexfires\_nl



Dimplex Fires