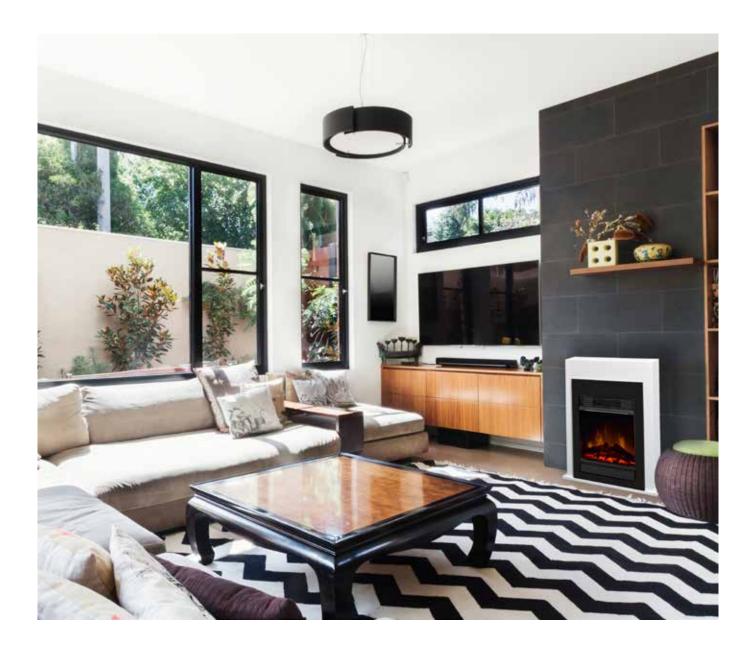

#### Flexible and modular living

Important elements in a home are space and comfort, and how you can play around with them. A Dimplex fireplace can add comfort and atmosphere to the available space. Whether that space is in a stately mansion or in a small apartment, there is a solution for every home and for every room. A fireplace is not only suitable for the living room, but also adds value in your kitchen, when you are cooking for your loved ones or friends. Think of the sense of wellness provided by a fireplace when you take a luxurious bath or relax on your balcony after a long day.

#### The role of fire in your interior

Fire inspires, relaxes, alleviates and reduces your heart rate. Fire attracts people, stimulates contact and connects us. A cosy, comfortable fireplace gives you a sense of relaxation and well-being. Let us inspire you and add value to your interior.