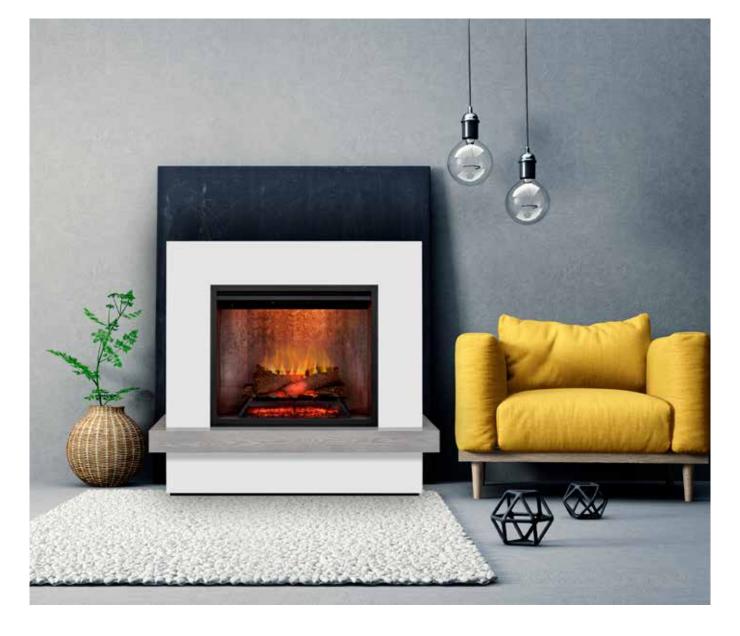

opti-V® 360 - With its striking and uncompromising design, the Opti-Virtual® 360 can already be regarded a modern classic.

**cubic -** The distinct yet sleek metal design of the free standing Cubic will bring you the joy of fire for many years. It's ever changing, free floating flames and smoke are due to Dimplex's own Optimyst® system. Enhance the flame effect with the optional mirror back panel.