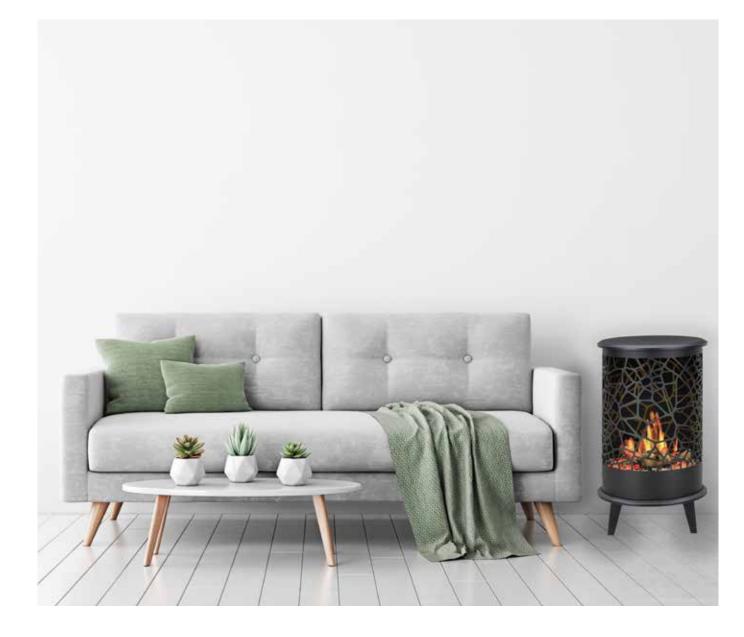

opti-V® 360 - With its striking and uncompromising design, the Opti-Virtual® 360 can already be regarded a modern classic.

**cubic -** The distinct yet sleek metal design of the free standing Cubic will bring you the joy of fire for many years. It's ever changing, free floating flames and smoke are due to Dimplex's own Optimyst® system. Enhance the flame effect with the optional mirror back panel.