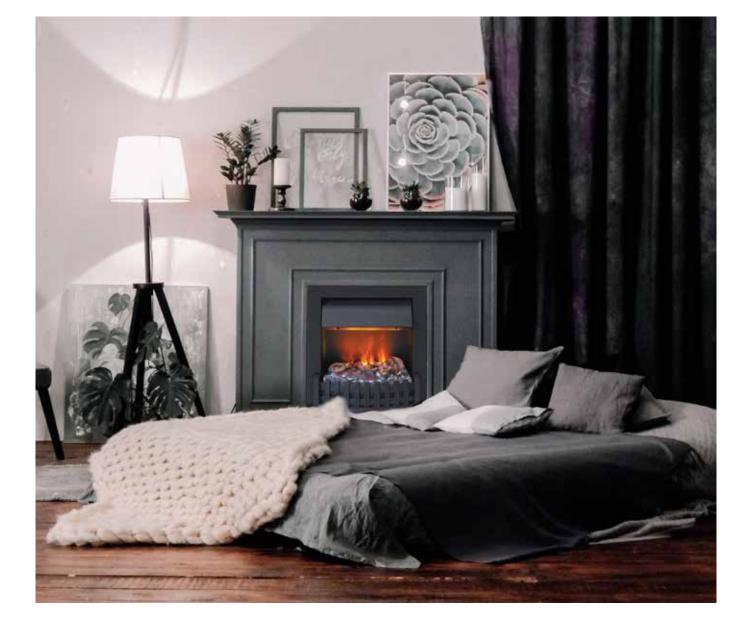

**lucia -** Traditional fireplace style with modern touch in matt black finish. The Lucia fits in every small interior and owes its beautiful flame effect to the famous Optiflame® fire.

**bellini black -** Clear contrasts and sleek lines mark the Bellini black. The white surround and black front panel will suit a wide variety of both classical and contemporary interiors. The Bellini owes its beautiful flame effect to the famous Optiflame® fire.