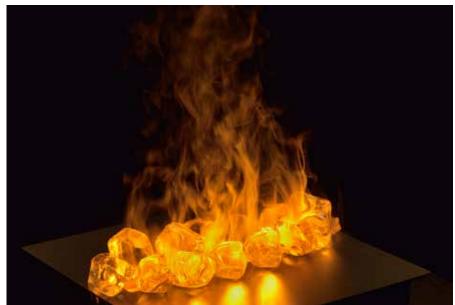

This inset fire creates more atmosphere in any room.

The flame effect and the advanced Optiflame LED technology are a real eye-catcher. It creates a realistic flame effect that comes up from a bed of decorative glass.