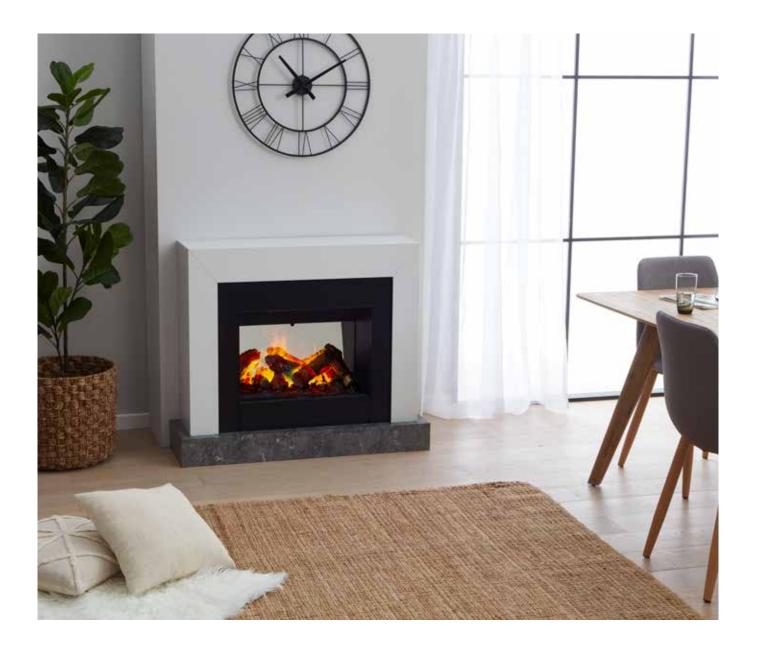

**sherwood -** A big, modern fireplace in a high gloss white finish. Unique realistic fire due to the Revillusion® technique.

ravel suite - The Ravel is a modern styled suite. It has a concrete lookalike base with black and white finish.