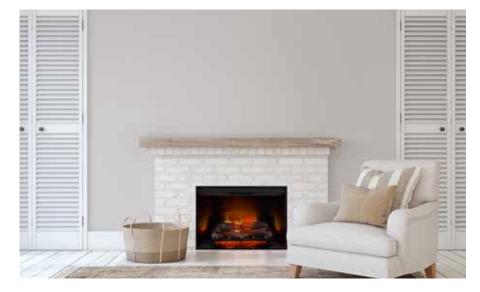

A modern inset fire with great options to enjoy it any hour of the

day and year, such as a lively and safe electric Revillusion® log fire with adjustable brightness, extra ambiance lighting to illuminate its interior, a timer and a heater with cold air fan function.