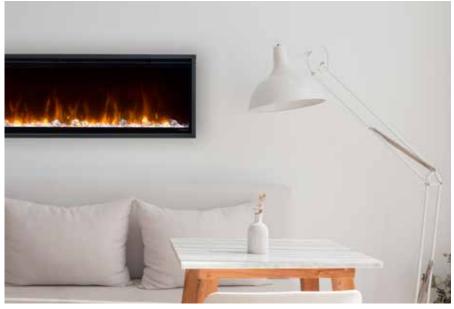

New standards to design and enjoying a fire are clearly set by the new Ignite XL series, which allow an unprecedented panoramic view of the flames. The colour of the LED illuminated interior can be adjusted to suit any occasion.