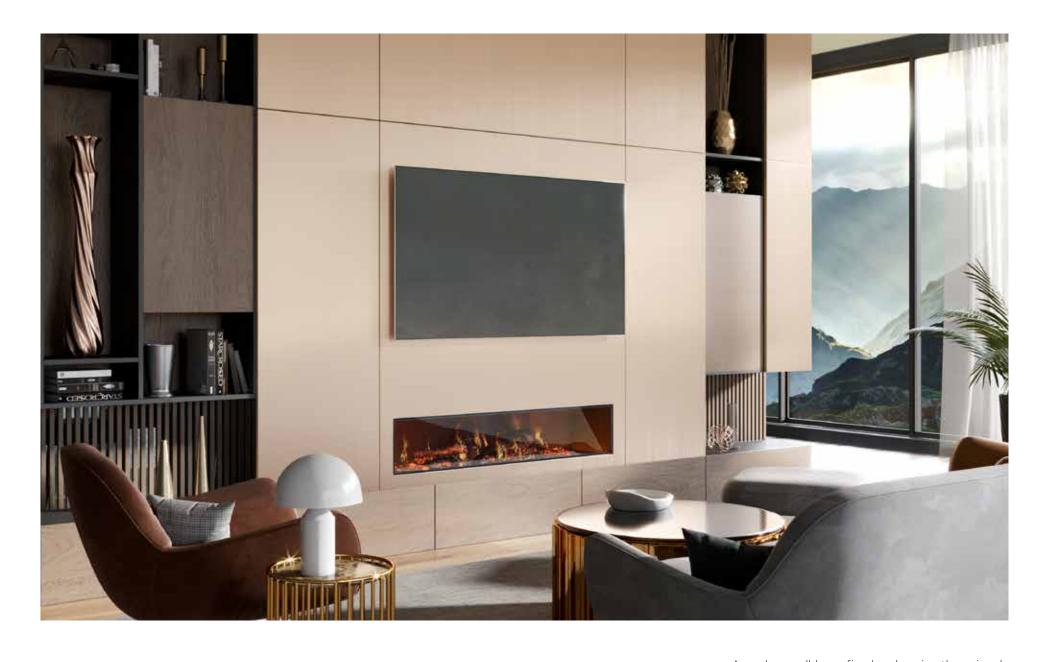

A modern inset fire with great options to enjoy it any hour of the

day and year, such as a lively and safe electric Revillusion® log fire with adjustable brightness, extra ambiance lighting to illuminate its interior, a timer and a heater with cold air fan function.

## The latest of Dimplex's electric fires with Revillusion® technology can be experienced in the luxurious and all new Vivente models. First of all by its renewed and improved flame effect overrealistically glowing logs. Available in 3 sizes, in front-, 2- or 3 sided layout.