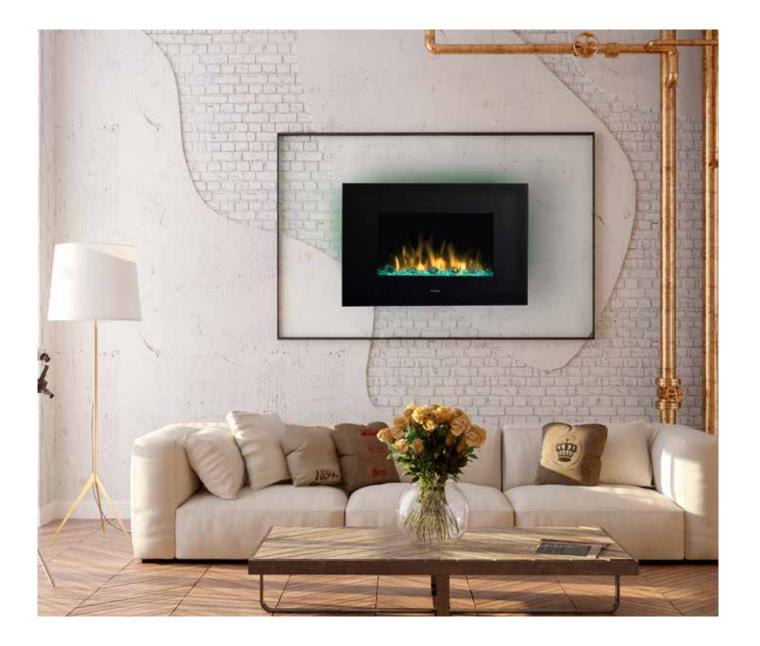

### PLUG&PLAY

**toluca -** The wall hung fireplace enables you to enjoy a quality Dimplex fire nearly anywhere and in any interior style. Extremely easy to install in the smallest of spaces.

**sp16 -** This wall fire is nearly a meter wide, to create a big impression. With flames rising above a very realistically glowing log fuel bed, within a black surround.