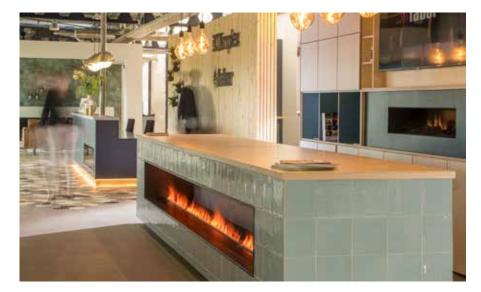

#### Flexible and modular living

Important elements in a home are space and comfort, and how you can play around with them. A Dimplex fireplace can add comfort and atmosphere to the available space. Whether that space is in a stately mansion or in a small apartment, there is a solution for every home and for every room. A fireplace is not only suitable for the living room, but also adds value in your kitchen, when you are cooking for your loved ones or friends. Think of the sense of wellness provided by a fireplace when you take a luxurious bath or relax on your balcony after a long day.