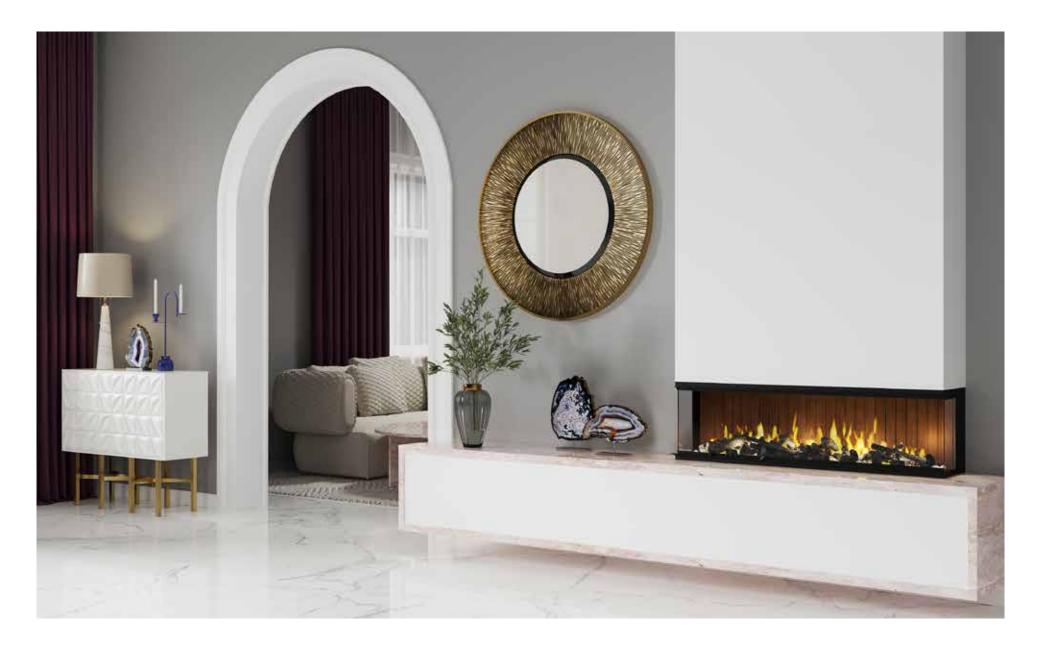

New standards to design and enjoying a fire are clearly set by the new Ignite XL series, which allow an unprecedented panoramic view of the flames. The colour of the LED illuminated interior can be adjusted to suit any occasion.

## The latest of Dimplex's electric fires with Revillusion® technology can be experienced in the luxurious and all new Vivente models. First of all by its renewed and improved flame effect overrealistically glowing logs. Available in 3 sizes, in front-, 2- or 3 sided layout.