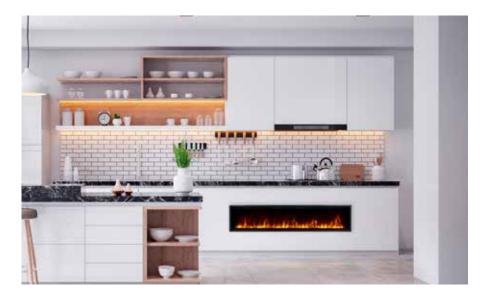

#### Flexible and modular living

Important elements in a home are space and comfort, and how you can play around with them. A Dimplex fireplace can add comfort and atmosphere to the available space. Whether that space is in a stately mansion or in a small apartment, there is a solution for every home and for every room. A fireplace is not only suitable for the living room, but also adds value in your kitchen, when you are cooking for your loved ones or friends. Think of the sense of wellness provided by a fireplace when you take a luxurious bath or relax on your balcony after a long day.