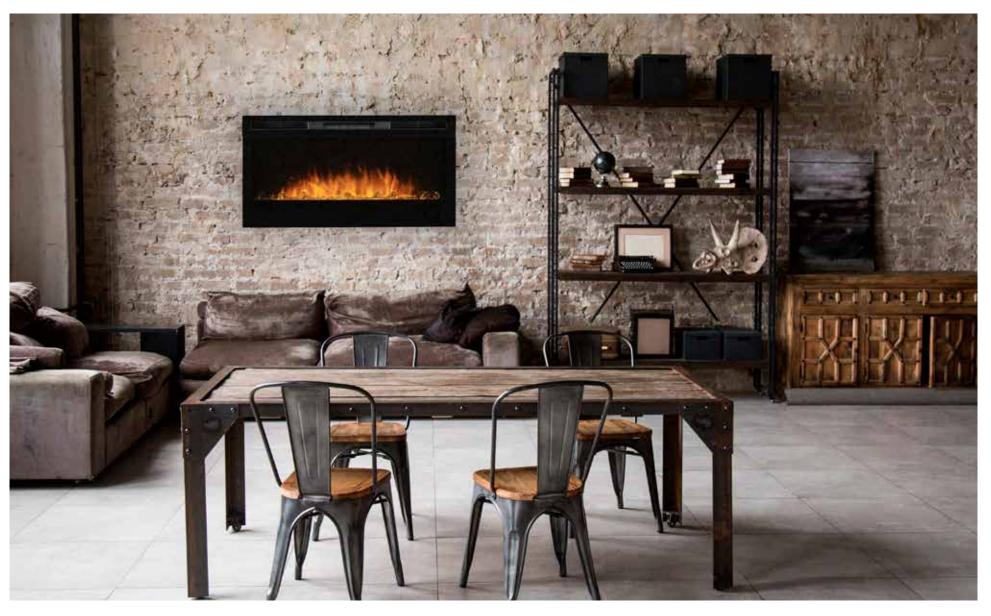

This inset fire creates more atmosphere in any room.

The flame effect and the advanced Optiflame LED technology are a real eye-catcher. It creates a realistic flame effect that comes up from a bed of decorative glass.