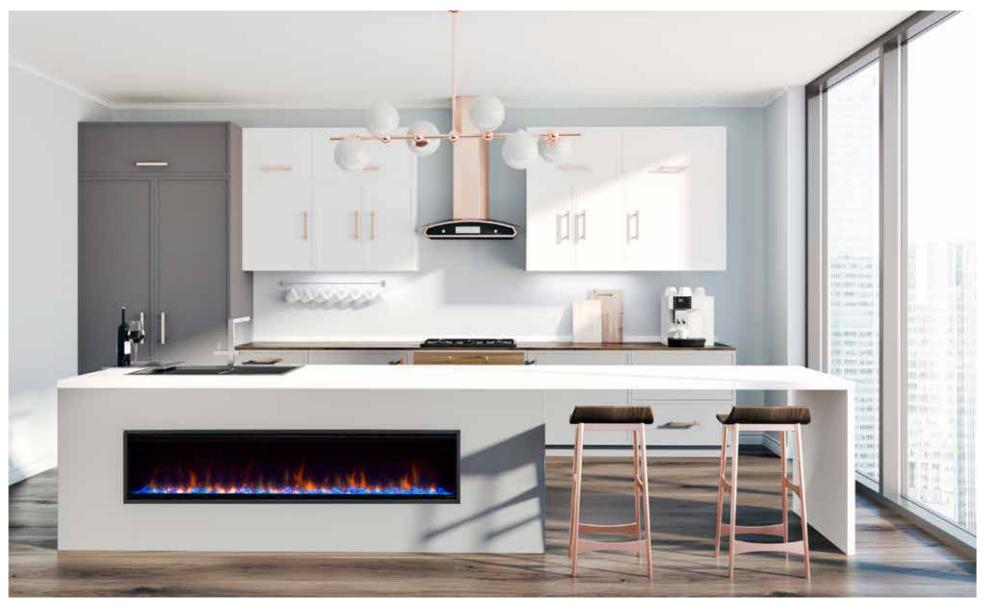

#### Flexible and modular living

Important elements in a home are space and comfort, and how you can play around with them. A Dimplex fireplace can add comfort and atmosphere to the available space. Whether that space is in a stately mansion or in a small apartment, there is a solution for every home and for every room. A fireplace is not only suitable for the living room, but also adds value in your kitchen, when you are cooking for your loved ones or friends. Think of the sense of wellness provided by a fireplace when you take a luxurious bath or relax on your balcony after a long day.