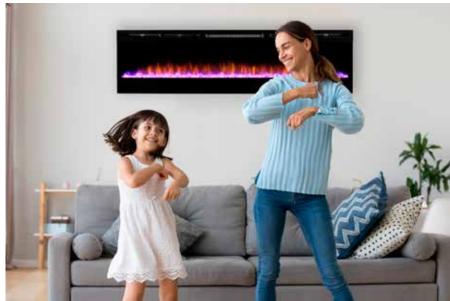

#### The role of fire in your interior

Fire inspires, relaxes, alleviates and reduces your heart rate. Fire attracts people, stimulates contact and connects us. A cosy, comfortable fireplace gives you a sense of relaxation and well-being. Let us inspire you and add value to your interior.