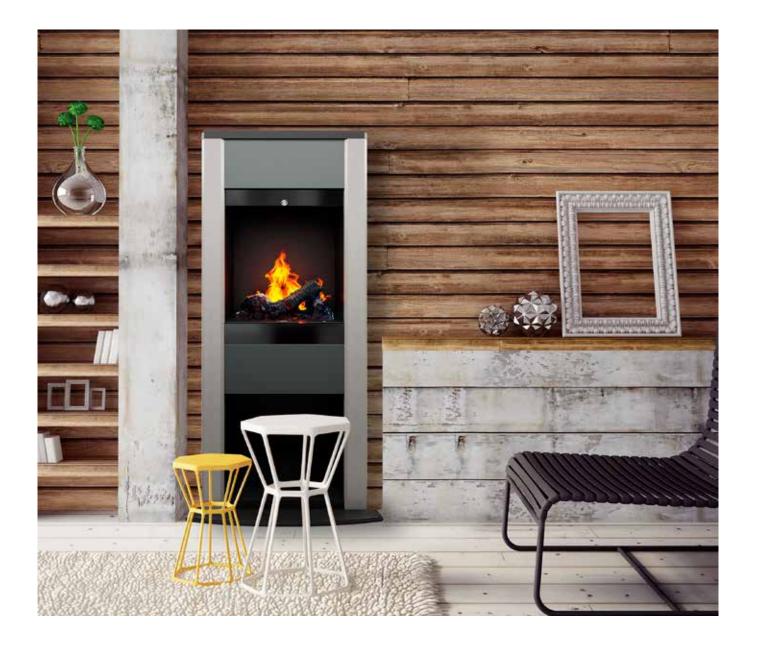

A modern inset fire with great options to enjoy it any hour of the

day and year, such as a lively and safe electric Revillusion® log fire with adjustable brightness, extra ambiance lighting to illuminate its interior, a timer and a heater with cold air fan function.

## The latest of Dimplex's electric fires with Revillusion® technology can be experienced in the luxurious and all new Vivente models. First of all by its renewed and improved flame effect overrealistically glowing logs. Available in 3 sizes, in front-, 2- or 3 sided layout.