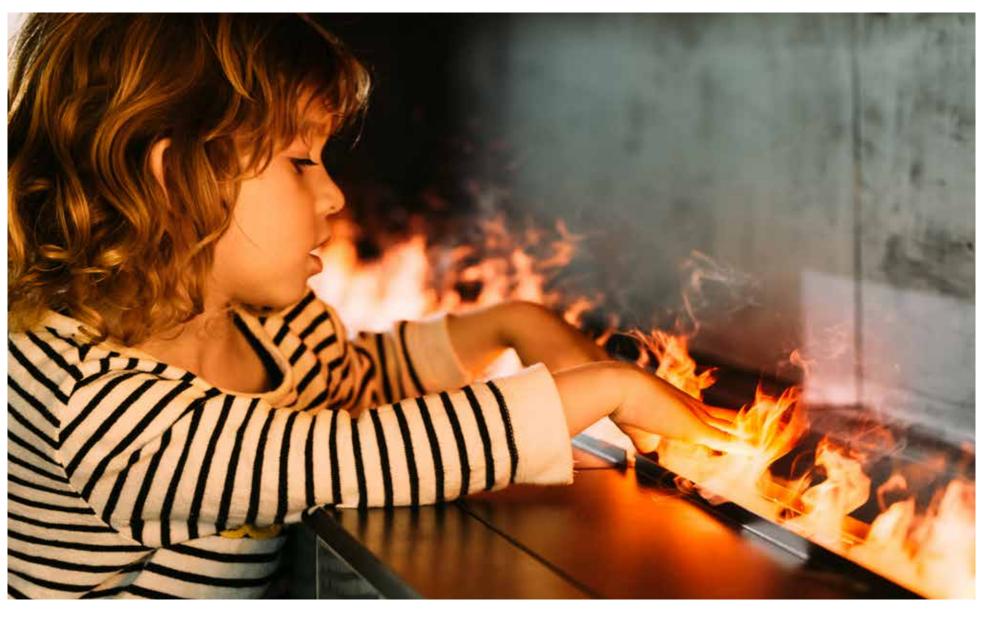

#### The role of fire in your interior

Fire inspires, relaxes, alleviates and reduces your heart rate. Fire attracts people, stimulates contact and connects us. A cosy, comfortable fireplace gives you a sense of relaxation and well-being. Let us inspire you and add value to your interior.

Picture the perfect fireplace. But forget about venting and heat, because flames are made of pure water vapour and LED light. Flames you can reach out and touch. The revolutionary Optimyst® Cassette models redefine the electric fireplace and enable you to add a dramatic fire feature to any space, with stunning realism.