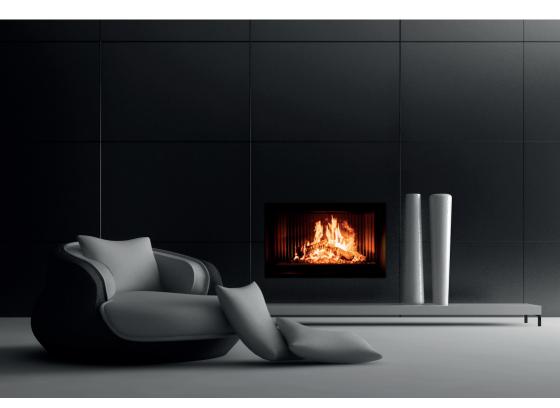

### OPEN WOOD-BURNING FIRE

Fire, the core element that sparked the human evolution, passed from one generation to the next.

What makes it so unique? Is it the image, smoke, sparkles, sound, heat,...? A feeling or a cozy memory around the fire...

An exclusive holographic fireplace that captures all the essences of an open fireplace without the disadvantages.

A fireplace that makes you feel at home, wherever you are...

#### THE SPARKLE

Spark screens were originally created to prevent burning sparks from landing on your carpet or wooden floor in front of your fireplace.

Flamelusion spark-screens are created with a different vision: the spark screens reduce the reflection from direct light and further enhances the reality and elegance of your Flamelusion.