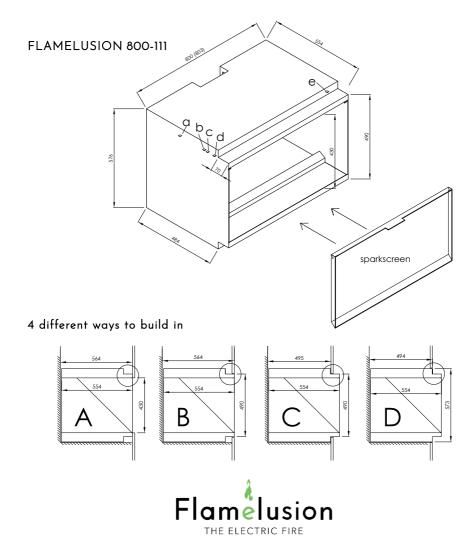

# FLAMELUSION 800-111

- plug & play (with main switch on)
- typical power consumption without IR: 98W

#### • buttons:

- a. main switch on/off
- b. volume high
- c. volume low
- d. standby on/off
- e. IR panel on/off
- total weight: 77 kg
- IR heat panel
  W: 800mm
  H: 1200mm
  D: 17mm (45mm with wall bracket)
  black: RAL 9005
  white: RAL 9003