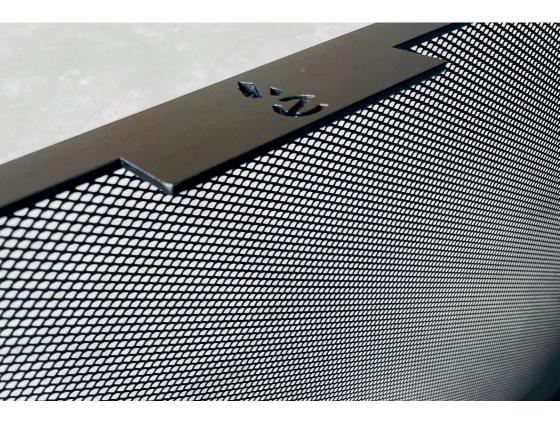

#### THE SPARKLE

Spark screens were originally created to prevent burning sparks from landing on your carpet or wooden floor in front of your fireplace.

Flamelusion spark-screens are created with a different vision: the spark screens reduce the reflection from direct light and further enhances the reality and elegance of your Flamelusion.