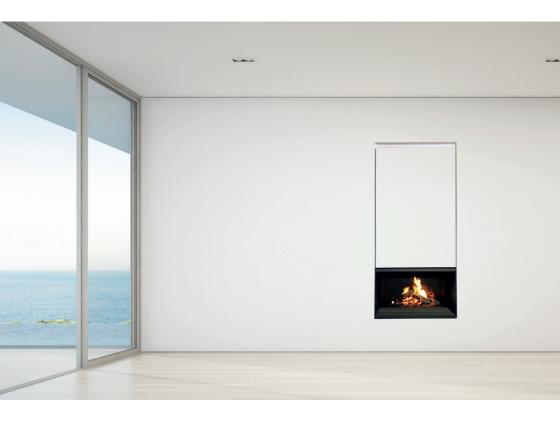

### OPEN WOOD-BURNING FIRE

Fire, the core element that sparked the human evolution, passed from one generation to the next.

What makes it so unique? Is it the image, smoke, sparkles, sound, heat,...? A feeling or a cozy memory around the fire...

An exclusive holographic fireplace that captures all the essences of an open fireplace without the disadvantages.

A fireplace that makes you feel at home, wherever you are...

## INSPIRED BY SIMPLICITY

Switch on the device, activate the heat and make some beautiful memories. You may connect your Flamelusion to a controlled socket or home automation system.

Plug, play and enjoy!