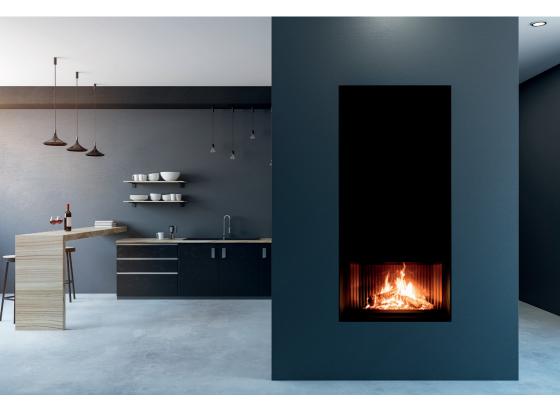

An exclusive holographic fireplace that captures all the essences of an open fireplace without the disadvantages.

A fireplace that makes you feel at home, wherever you are...

## INSPIRED BY SIMPLICITY

Switch on the device, activate the heat and make some beautiful memories. You may connect your Flamelusion to a controlled socket or home automation system.

Plug, play and enjoy!